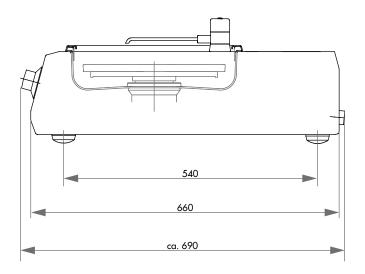

| Speed         | 50 – 600 rpm       |
|---------------|--------------------|
|               |                    |
| WxHxD approx. | 470 x 195 x 660 mm |
| Weight        | 30 kg              |