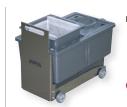

#### **SETTLING TANK**

» 2-chamber-compartment, 45 ltr.

## refering height of System cabinet

H 800 mm Order No.: A5810261 H 900 mm Order No.: A5810237 » inlet sieve and filter bag

mobile

Order No.: A5800496