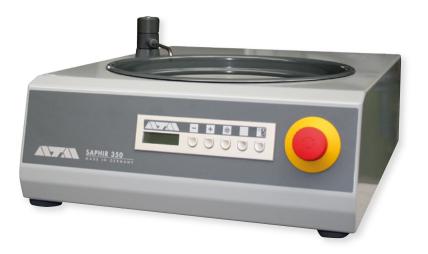

## Saphir 350

The SAPHIR 350 is a single wheel grinder and polisher for working wheels Ø 200 - 300 mm.

The especially strong, speed controlled drive allows the strongest pressures. The clearly arranged and robust menu display enables

user friendly operation.

The shock-resistant plastic basin, powder coated Aluminium

housing and high standard of technology inside the unit lend the

requisites for quiet and smooth running.

#### SAPHIR 350

Order No.: M5600110

- » single wheel grinder/polisher
- » aluminium case, powder coated
- » impact proof plastic bowl
- » variable speed
- » LED display
- » automatic water solenoid
- » integrated basin rinsing with cleaning and cooling function
- » automatic water valve
- » incl. splashing ring and cover