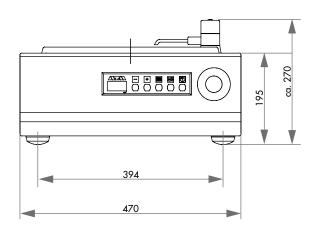

#### **SPECIFICATIONS**

| Working wheel  | Ø 200 – 300 mm           |
|----------------|--------------------------|
|                |                          |
| Connected load | 2.3 kVA                  |
| Power supply   | 1 230 V/50 Hz (1Ph/N/PE) |
|                | 2 110 V/60 Hz (1Ph/N/PE) |

| Speed         | 50 – 600 rpm       |
|---------------|--------------------|
|               |                    |
| WxHxD approx. | 470 x 195 x 660 mm |
| Weight        | 30 kg              |