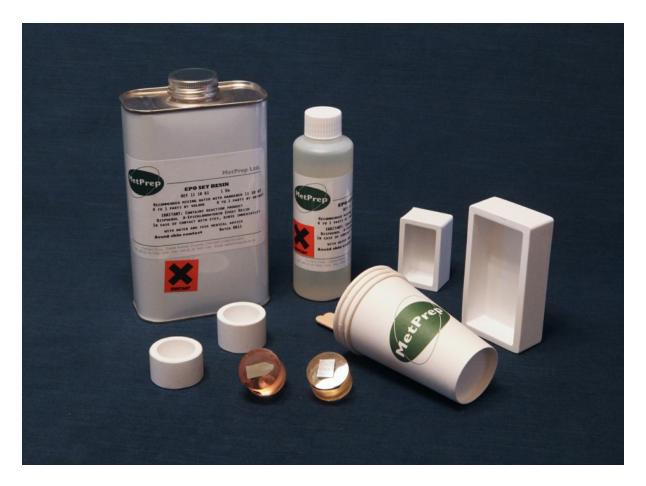

## EPO-SET Standard Viscosity Epoxy Resin Mounting Compound

MetPrep's Standard Viscosity Epoxy Cold Mounting compound is a two part system comprising a resin and a hardener.

Ideal when the ultimate edge retention is required. Curing time is typically 4 - 5 hours at room temperature.

11 10 61 EPO-SET Resin 1 Kg 11 10 66 EPO-SET Hardener 0.25 Kg

## **Mixing Instructions**

Four Parts Resin - 1 Part Hardener by weight

Mounting moulds of assorted sizes, mixing cups and stirring sticks are also available

MetPrep Technical Data Sheet 0003 - 2015. For further information please contact sales@metprep.co.uk