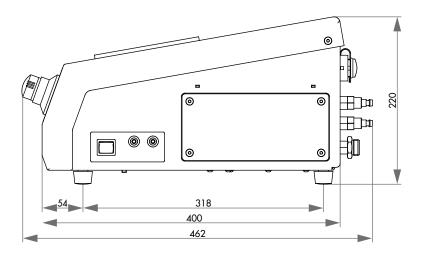

# CONTROL UNIT

|  | Connected load | 2 k | <b>V</b> A                      |
|--|----------------|-----|---------------------------------|
|  | Power supply   | 1   | 220-240 V / 50/60 Hz (1Ph/N/PE) |
|  |                | 2   | 110-120 V / 50/60 Hz (1Ph/N/PE) |

| Current         | 0–14 A                                       |
|-----------------|----------------------------------------------|
| Working voltage | $0-90 \text{ V} \pm 0.1 \text{ V}$ regulated |

WxHxD approx. 330 x 220 x 400 mm
Weight approx. 7 kg