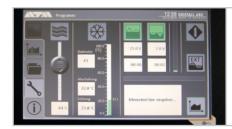

#### **TOUCHSCREEN-CONTROL**

The ATM touchscreen surface allows intuitive operation even with gloves. Up to 200 programs with all parameters can be stored and protected with password (incl. labelling field).

#### Order No.: M6202000

- » intuitive operation via ATM Touchscreen surface, even with gloves
- » up to 200 programs with all parameters storable, protected per password (incl. free labelling field)
- » current & voltage diagram in real time
- » scan function for displaying a current-voltage characteristic graph
- » USB interface for creating program backup
- » media preparation for connecting a polishing & etching unit and an external etching unit (optional: connection for 2nd polishing & etching unit)
- » variable output voltage and process duration
- » automatic cooling control for mains water or recooling (current supply via Kristall 680)
- » Aluminium housing, powder-coated
- » e-lab ready