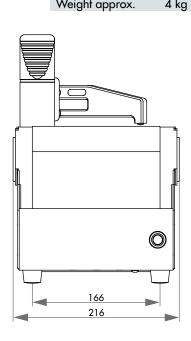

### POLISHING & ETCHING UNIT

| 10010111110 0 0      | Sciorni to a cremito ortir |  |  |
|----------------------|----------------------------|--|--|
| Polishing duration   | 1 sec 25 min.              |  |  |
| Etching duration     | 1 sec 5 min.               |  |  |
| Automatic drive      | 0–90 V                     |  |  |
| Polishing desk appr. | 16 x 15 cm                 |  |  |
| WxHxD approx.        | 216 x 320 x 280 cm         |  |  |
| Weight approx        | 1 kg                       |  |  |