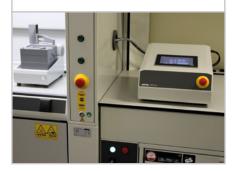

The chemical resistant coated stainless steel housing has a large polishing table and can also be used separated from the control unit, e.g. in a lab-fume cabinet.

The KRISTALL 680 is a fully automatic electrolytic polisher and etcher with intuitive touch-screen operation. Polishing and etching unit and control unit are separated, also the Kristall 680 can be used in the lab fume cabinet. A scan function displays the current voltage curve of a material and provides polishing results

# Polishing & etching unit

Order No.: A6202003

- » large polishing table incl. set of masks (5 pcs.)
- » touch-free pump drive (magnetic clutch)
- » stainless steel start button with integrated LED status display
- » exchangeable 1 ltr.electrolyte tank made from chemical-resistant plastic (incl. lid)
- » max. standard sample height 50mm(higher samples with ext. anode via magnetic or croc. clips)
- » polishing & etching unit can be operated separately from control unit e.g. in lab fume cabine
- » housing made from rust-free stainless steel (chemical-resistant coating) with drip tray
- » incl. connection set (electricity/water)