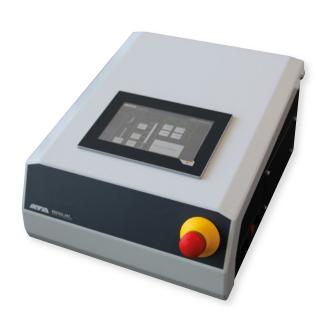

### **KRISTALL 680 CONTROL UNIT**

#### Order No.: M6202000

- » intuitive operation via ATM Touchscreen surface, even with gloves
- » up to 200 programs with all parameters storable, protected per password (incl. free labelling field)
- » current & voltage diagram in real time
- » scan function for displaying a current-voltage characteristic graph
- » USB interface for creating program backup
- » media preparation for connecting a polishing & etching unit and an external etching unit (optional: connection for 2nd polishing & etching unit)
- » variable output voltage and process duration
- » automatic cooling control for mains water or recooling (current supply via Kristall 680)
- » Aluminium housing, powder-coated
- » e-lab ready

WxHxD approx. 330 x 220 x 400 mm
Weight approx. 7 kg