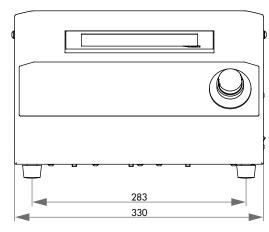

ESSORIES**

#### SET OF MASKS (5 PCS.)

Order No.: Z6202001

» 0.5/1.5/2.5/5 cm<sup>2</sup>/blind mask





#### **ELECTROLYTE VESSEL**



**ACCESSORIES** 

Order No.: Z6202002 » volume 1 Ltr.

» incl. cover

» made from chemical-resistant plastic







# **SPECIFICATIONS**

# CONTROL UNIT

|  | Connected load | 2 k | <b>V</b> A                      |
|--|----------------|-----|---------------------------------|
|  | Power supply   | 1   | 220-240 V / 50/60 Hz (1Ph/N/PE) |
|  |                | 2   | 110-120 V / 50/60 Hz (1Ph/N/PE) |

| Current         | 0–14 A                                       |
|-----------------|----------------------------------------------|
| Working voltage | $0-90 \text{ V} \pm 0.1 \text{ V}$ regulated |

WxHxD approx. 330 x 220 x 400 mm
Weight approx. 7 kg





# **SPECIFICATIONS**

### POLISHING & ETCHING UNIT

| 10010111110 0 0      | Sciorni to a cremito ortir |  |  |
|----------------------|----------------------------|--|--|
| Polishing duration   | 1 sec 25 min.              |  |  |
| Etching duration     | 1 sec 5 min.               |  |  |
| Automatic drive      | 0–90 V                     |  |  |
| Polishing desk appr. | 16 x 15 cm                 |  |  |
| WxHxD approx.        | 216 x 320 x 280 cm         |  |  |
| Weight approx        | 1 kg                       |  |  |