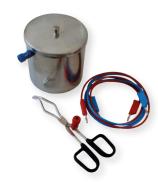

### External etching unit Order No.: A6202004

» etching beaker ade from stainless steel

» volume 1200 ml

| Automatic drive | 0-60 V       |
|-----------------|--------------|
| ØxH approx.     | 120 x 120 mm |
| Weight approx.  | 0.5 kg       |