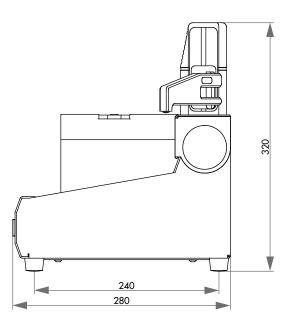

### POLISHING & ETCHING UNIT

| 10010111110 0 0      | Sciorni to a cremito ortir |  |  |
|----------------------|----------------------------|--|--|
| Polishing duration   | 1 sec 25 min.              |  |  |
| Etching duration     | 1 sec 5 min.               |  |  |
| Automatic drive      | 0–90 V                     |  |  |
| Polishing desk appr. | 16 x 15 cm                 |  |  |
| WxHxD approx.        | 216 x 320 x 280 cm         |  |  |
| Weight approx        | 1 kg                       |  |  |