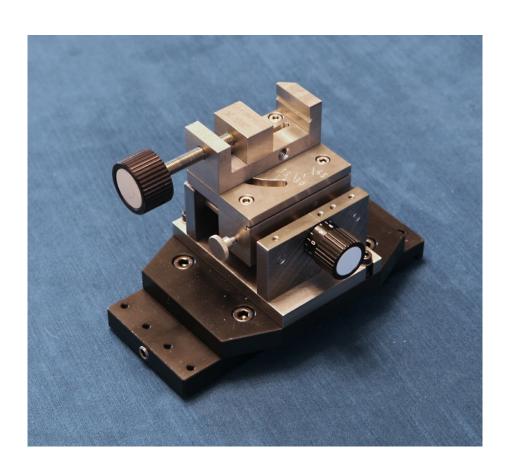

## Brillant 220 Clamp Vice 40 Options

Z1304032Clamp Vice 40 - complete with 45 degree rotating plateZ1304042Small Cross Feed Base - Z axis travel 30 mm

Can be bolted directly to the Brillant 220 T slot bed or used with the Easy Clamp system

ATZ2236008Easy Clamp BaseATZ220/4Easy Clamp Adapter Plate for small cross feed vice

The Brillant 220 Clamp Vice 40 complete with the rotatable 45 degree angle plate and the Small Cross Feed Base allows safe and accurate positioning of the sample. Fine control in positioning in the Z axis can be accomplished over a travel distance of 30 mm. The system can be bolted directly the Brillant 220 T slot bed or used in conjunction with the Easy Clamp system for quick changing of accessories.