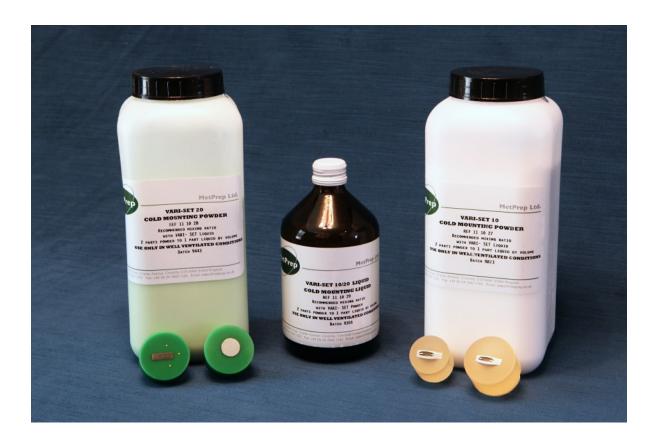

## VARI-SET 10 / 20 Variable hardness Acrylic Mounting Compound System

MetPrep's revolutionary powder / liquid mounting system offers a soft clear or hard filled option. The hard filled VARI-SET 20 offers excellent edge retention for a quick setting acrylic and the soft clear VARI-SET 10 is ideal when some transparency is required.

| 11 10 27 | VARI-SET 10 powder - Soft Clear | 1 Kg      |
|----------|---------------------------------|-----------|
| 11 10 28 | VARI-SET 20 powder - Hard Green | 1 Kg      |
| 11 10 29 | VARI-SET 10/20 liquid           | 0.5 Litre |

Curing time 10 minutes

Mixing Instructions: Two Parts Powder - One Part Liquid

MetPrep Technical Bulletin 0005 - 2015. For further information please contact sales@metprep.co.uk

MetPrep Ltd - Curriers Close, Charter Avenue, Coventry, CV4 8AW - 02476 421222