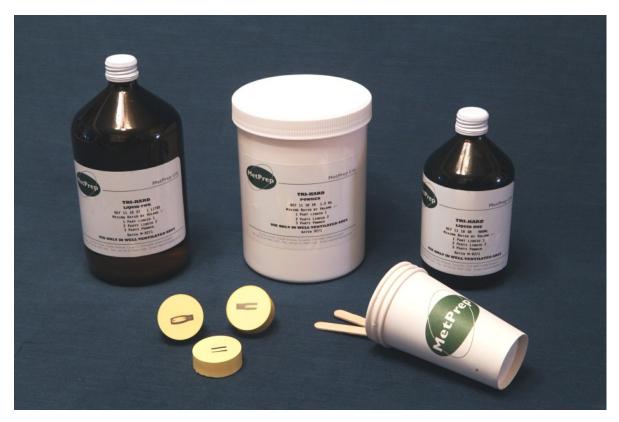

## TRI-HARD Three Part Cold Mounting Compound

MetPrep's New TRI-HARD Cold Mounting compound is a three part acrylic system comprising a powder and two liquids.

For use where maximum hardness and excellent edge retention is required. Cure time 15 minutes

| 11 10 41 | TRI-HARD Kit - Regular<br>1.5Kg TRI-HARD Powder                                                     | Mixing Instructions                                                                           |
|----------|-----------------------------------------------------------------------------------------------------|-----------------------------------------------------------------------------------------------|
|          | 1.0 litre TRI-HARD Liquid 2<br>0.5 litre TRI-HARD Liquid 1                                          | Add Liquid 1 to Liquid 2 and stir thoroughly                                                  |
| 11 10 49 | TRI-HARD Kit - Large 6.0 Kg TRI-HARD Powder 4.0 litre TRI-HARD Liquid 2 2.0 litre TRI-HARD Liquid 1 | Add the liquid mixture to the powder and stir until homogeneous keeping bubbles to a minimum. |

Mixing Ratio: Three parts Powder - Two parts Liquid 2 - One part Liquid 1

MetPrep Technical Data Sheet 0004 - 2015. For further information please contact sales@metprep.co.uk

MetPrep Ltd - Curriers Close, Charter Avenue, Coventry, CV4 8AW - 02476 421222