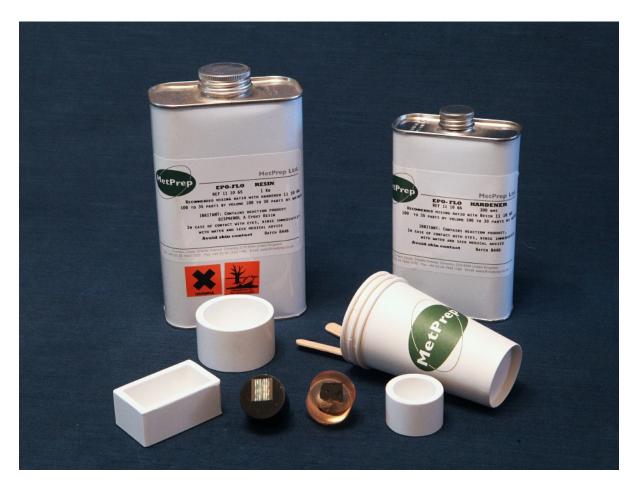

## EPO-FLO Ultra-Low Viscosity Epoxy Resin Mounting Compound

MetPrep's New Ultra-Low Viscosity Epoxy Cold Mounting compound is a two part mixture comprising a resin and hardener system

Ideal for use in vacuum impregnation applications such as porous materials and coatings. Curing time is typically 2-2.5 hrs at 40 - 50  $\rm C$ 

11 10 65 EPO-FLO Resin 1 Kg 11 10 66 EPO-FLO Hardener 0.3Kg

## **Mixing Instructions**

100 Parts Resin - 30 Parts Hardener by weight

Mounting moulds of assorted sizes, mixing cups and stirring sticks are also available

MetPrep Technical Data Sheet 0002 - 2015. For further information please contact sales@metprep.co.uk